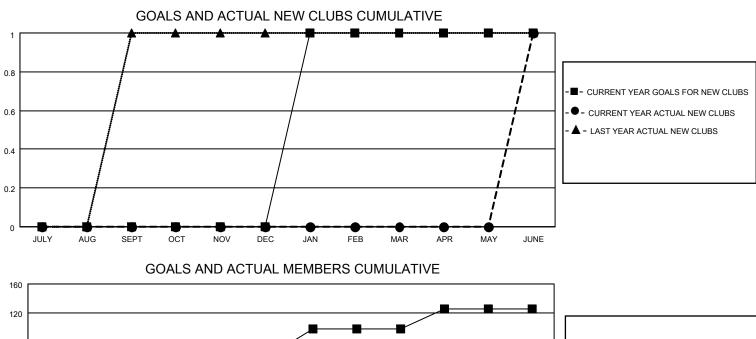

## LOCATION MINNESOTA

District 5M 7

Results as of: 6/30/2022

| Clubs                 |               |           |               | Members               |                        |                         |                                                    |
|-----------------------|---------------|-----------|---------------|-----------------------|------------------------|-------------------------|----------------------------------------------------|
| RESULTS FOR 2021-2022 |               |           |               | RESULTS FOR 2021-2022 |                        |                         |                                                    |
| QUARTER               | NEW CLUB GOAL | NEW CLUBS | DROPPED CLUBS | QUARTER MEM           | BER GROWTH NET<br>GOAL | MEMBER GROWTH<br>ACTUAL | DROPPED<br>MEMBERS ACTUAL<br>(including transfers) |
| JULY/AUG/SEPT         | 0             | 0         | 0             | JULY/AUG/SEPT         | 30                     | 50                      | 33                                                 |
| OCT/NOV/DEC           | 0             | 0         | 0             | OCT/NOV/DEC           | 30                     | 25                      | 42                                                 |
| JAN/FEB/MAR           | 1             | 0         | 0             | JAN/FEB/MAR           | 37                     | 39                      | 55                                                 |
| APR/MAY/JUNE          | 0             | 1         | 1             | APR/MAY/JUNE          | 28                     | 77                      | 86                                                 |