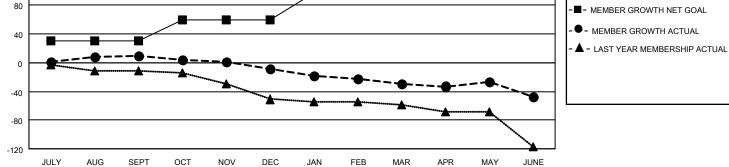

## LOCATION MINNESOTA

District 5M 7

Results as of: 6/30/2022

| Clubs                 |               |           |               | Members               |                        |                         |                                                    |
|-----------------------|---------------|-----------|---------------|-----------------------|------------------------|-------------------------|----------------------------------------------------|
| RESULTS FOR 2021-2022 |               |           |               | RESULTS FOR 2021-2022 |                        |                         |                                                    |
| QUARTER               | NEW CLUB GOAL | NEW CLUBS | DROPPED CLUBS | QUARTER MEM           | BER GROWTH NET<br>GOAL | MEMBER GROWTH<br>ACTUAL | DROPPED<br>MEMBERS ACTUAL<br>(including transfers) |
| JULY/AUG/SEPT         | 0             | 0         | 0             | JULY/AUG/SEPT         | 30                     | 50                      | 33                                                 |
| OCT/NOV/DEC           | 0             | 0         | 0             | OCT/NOV/DEC           | 30                     | 25                      | 42                                                 |
| JAN/FEB/MAR           | 1             | 0         | 0             | JAN/FEB/MAR           | 37                     | 39                      | 55                                                 |
| APR/MAY/JUNE          | 0             | 1         | 1             | APR/MAY/JUNE          | 28                     | 77                      | 86                                                 |